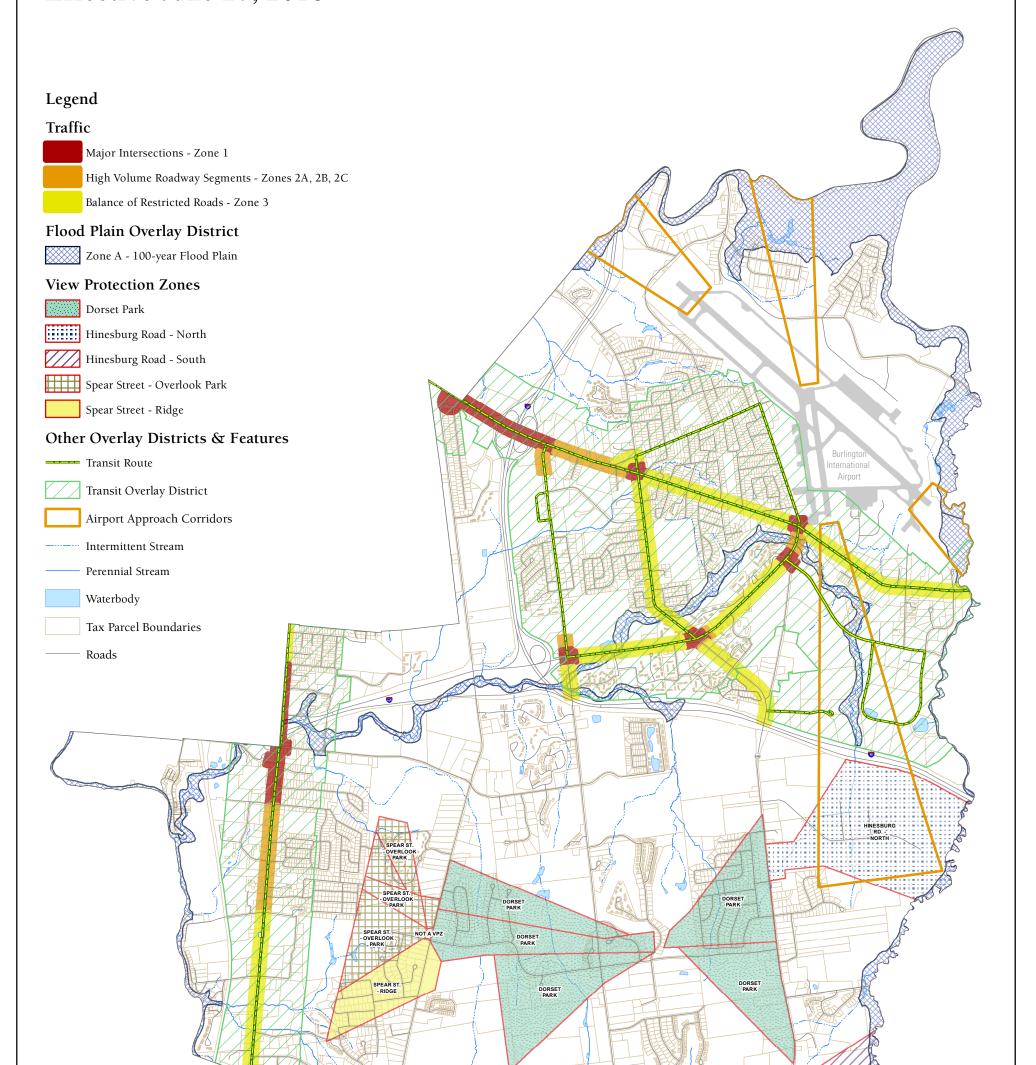

## **Overlay Districts** South Burlington, Vermont Effective June 27, 2016

The accuracy of information presented is determined by its sources. Errors and omissions may exist.

The City of South Burlington is not responsible for these.